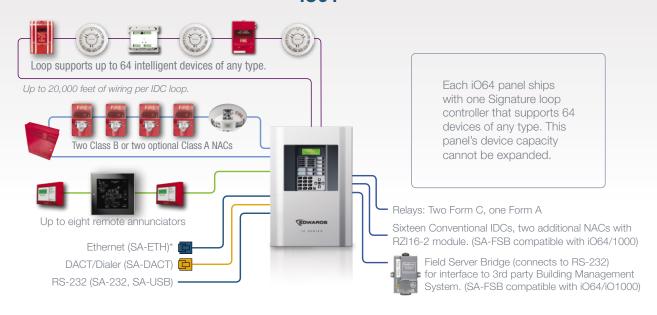

#### i064

### Powerful, addressable RZI module

handles 16 initiating device circuits and 2 notification/relay outputs, simplifying system retrofits & upgrades with no rewiring

Integrated smoke & carbon monoxide gas sensing

in a single Signature Series device

Large small-system capacity

with plenty of room for expansion

Remote diagnostics, reporting & CMS monitoring

NFPA-compliant detector diagnostics

make annual testing simple and quick

Incremental auto programming

lets you easily make changes that keep pace with the building's needs

Ultra-low current draw

supports more appliances on a notification appliance circuit