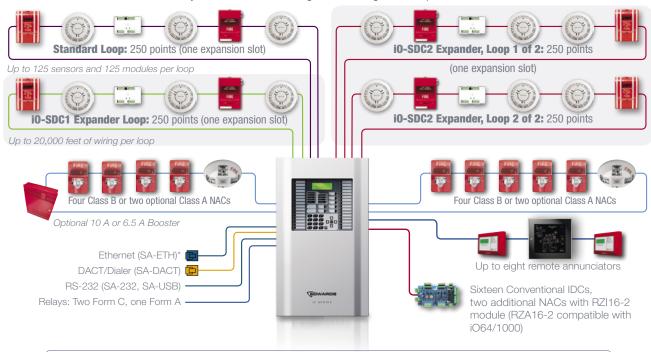

#### i064

#### iO1000

#### Any combination of two single- or dual Signature loop modules

Each iO1000 panel supports 1,000 addressable devices, has room for up to two Signature loop controller cards with expansion capacity in any combination of single or dual 250-device loops. iO1000 addressable loops support 125 detectors and 125 modules.